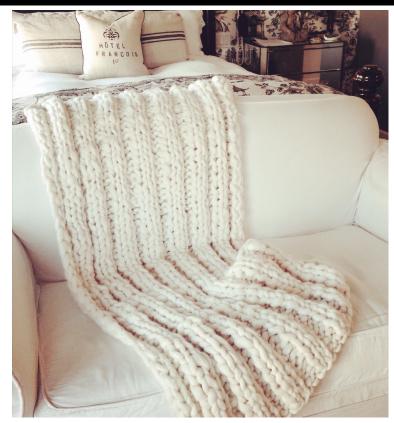

## Park City Throw MADE BY YOU KNIT

LEVEL: Intermediate

Time to complete: 2 1/2 Hours

## MATERIALS:

**Yarn:** 2 skeins Manuosh Cloud Merino Wool Yarn - 140 yards

**Knitting Needles:** US 50(25mm )or

US (100 45mm)

Abbreviations:

P = Purl K = Knit

## PATTERN:

Cast on 30 stitches.

Even numbered rows: P3, \* K2, P2 Repeat from \* until 5 Stitches remain, K2, P3 Repeat for even numbered rows.

Odd numbered rows: K3, \* P2, K2 Repeat from \* until 5 Stitches remain, P2, K3 Repeat for odd numbered rows.